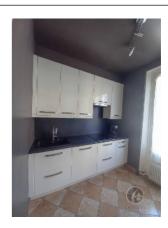

The interior of the house exudes authenticity with its solid wood entrance door, high ceilings, moldings as well as its original parquet floors and marble fireplaces, which add a touch of elegance to each room. The ground floor offers a large living space including a beautiful entrance, a bright living room, a pretty dining room and a fully equipped kitchen. The functional layout facilitates circulation and creates a friendly atmosphere to receive your loved ones.