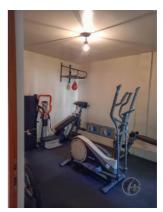

Another highlight of this property is a 23 m<sup>2</sup> outbuilding located at the bottom of the garden. This additional space, habitable with shower and WC, offers many possibilities: independent studio, home office, games room or leisure area according to your needs. Let your imagination be free !