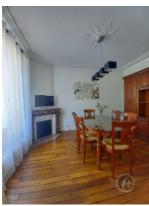

The interior of the house exudes authenticity with its solid wood entrance door, high ceilings, moldings as well as its original parquet floors and marble fireplaces, which add a touch of elegance to each room. The ground floor offers a large living space including a beautiful entrance, a bright living room, a pretty dining room and a fully equipped kitchen. The functional layout facilitates circulation and creates a friendly atmosphere to receive your loved ones.