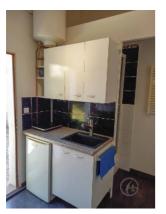

Another highlight of this property is a 23 m<sup>2</sup> outbuilding located at the bottom of the garden. This additional space, habitable with shower and WC, offers many possibilities: independent studio, home office, games room or leisure area according to your needs. Let your imagination be free !