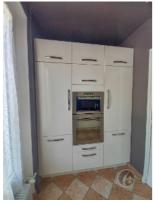

The interior of the house exudes authenticity with its solid wood entrance door, high ceilings, moldings as well as its original parquet floors and marble fireplaces, which add a touch of elegance to each room. The ground floor offers a large living space including a beautiful entrance, a bright living room, a pretty dining room and a fully equipped kitchen. The functional layout facilitates circulation and creates a friendly atmosphere to receive your loved ones.