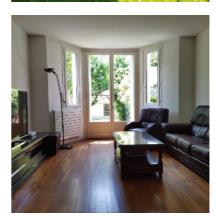

The interior of the house exudes authenticity with its solid wood entrance door, high ceilings, moldings as well as its original parquet floors and marble fireplaces, which add a touch of elegance to each room. The ground floor offers a large living space including a beautiful entrance, a bright living room, a pretty dining room and a fully equipped kitchen. The functional layout facilitates circulation and creates a friendly atmosphere to receive your loved ones.