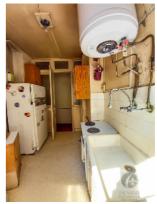

A cellar and a service room of 5m<sup>2</sup> complete this property.

The apartment is composed of a large central entrance which gives on one side to the double living room which itself gives access to the balcony, on the other side the entrance gives onto a corridor leading to the kitchen to the bedrooms as well as a to the shower.