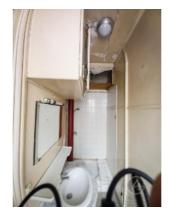

A cellar and a service room of 5m<sup>2</sup> complete this property.

The apartment is composed of a large central entrance which gives on one side to the double living room which itself gives access to the balcony, on the other side the entrance gives onto a corridor leading to the kitchen to the bedrooms as well as a to the shower.