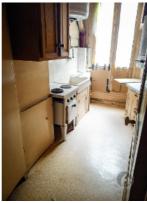

A cellar and a service room of 5m<sup>2</sup> complete this property.

The apartment is composed of a large central entrance which gives on one side to the double living room which itself gives access to the balcony, on the other side the entrance gives onto a corridor leading to the kitchen to the bedrooms as well as a to the shower.