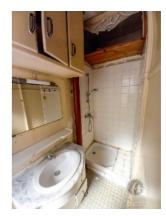

A cellar and a service room of 5m<sup>2</sup> complete this property.

The apartment is composed of a large central entrance which gives on one side to the double living room which itself gives access to the balcony, on the other side the entrance gives onto a corridor leading to the kitchen to the bedrooms as well as a to the shower.