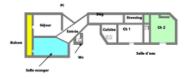

A cellar and a service room of 5m<sup>2</sup> complete this property.

The apartment is composed of a large central entrance which gives on one side to the double living room which itself gives access to the balcony, on the other side the entrance gives onto a corridor leading to the kitchen to the bedrooms as well as a to the shower.