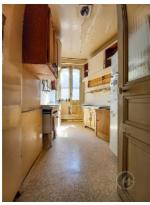

A cellar and a service room of 5m<sup>2</sup> complete this property.

The apartment is composed of a large central entrance which gives on one side to the double living room which itself gives access to the balcony, on the other side the entrance gives onto a corridor leading to the kitchen to the bedrooms as well as a to the shower.