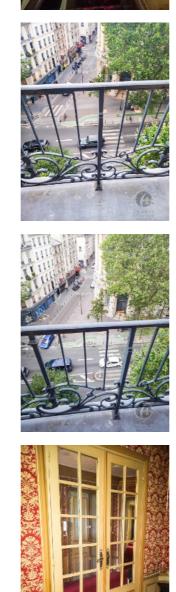

• Private balcony: Take advantage of a pleasant balcony to relax, get some fresh air and admire the view of the bustling Parisian scene. Like a window to the past, the balcony offers you a private theater to watch the world evolve before your eyes.